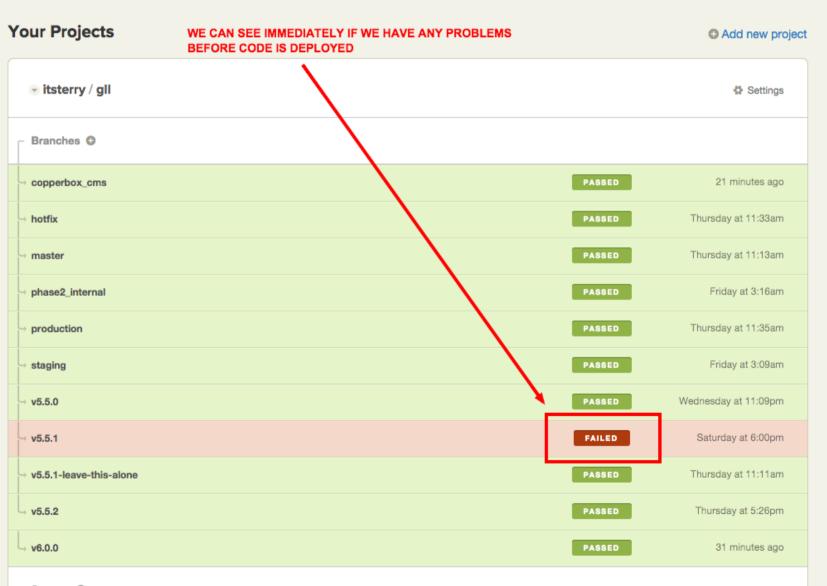

## We're evangelical about testing

| PASSED < 54 🔉 master              |                                  | Deploy manually     |
|-----------------------------------|----------------------------------|---------------------|
| COMMITS FOR THIS BUILD (1)        |                                  | Compare on GitHub → |
| COMMIT                            | MESSAGE                          | PUSHED              |
| 89e310f itsterry                  | Made all admin bookings definite | 13 hours ago        |
| Results for build 54 89e310f460a3 | cdab960f94956ba6fc40d6b65318     | <b>()</b> 14:26     |