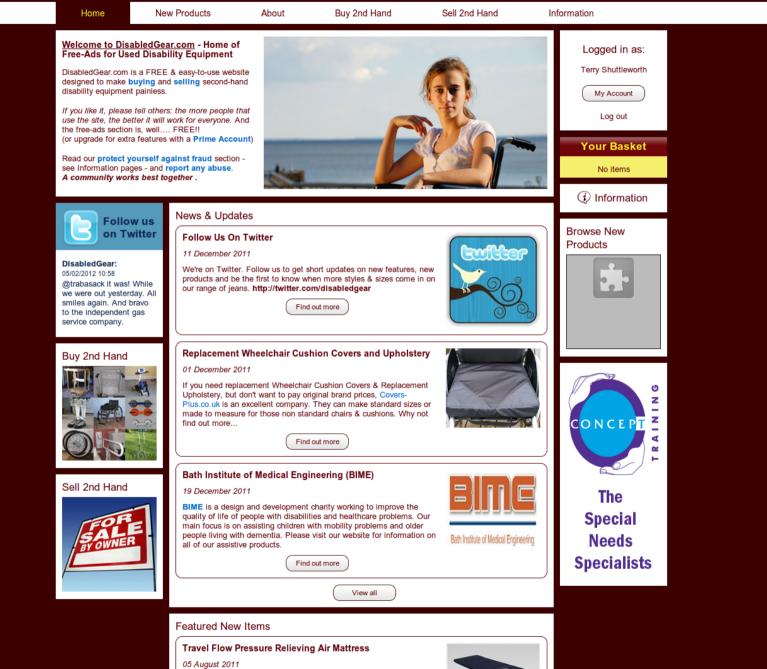

#### disability equipment, for less!

For those used to an Air Mattress at home, necessary for receiving capillary stimulation and pressure relief to avoid pressure ulcers, this mattress was designed and is manufactured by Squirrel Medical in the UK to allow the same confield warve from being allowing frondem to